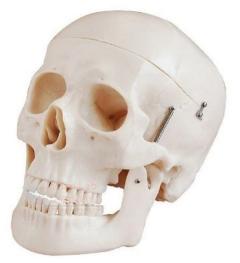

## Product Code . ILS-SBAJM-11006

**Plastic Human Skull Model** 

## Description

Dissectible into 3 parts.

This economical life-size adult plastic skull features a moveable jaw, suture lines, cut calvarium, 3 removable lower teeth-incisor, cuspid and molar.

Contact jLab for your Educational School Science Lab Equipments. We are best science educational equipments, science educational instruments, science lab equipments manufacturer, science laboratory instruments exporter, scientific educational equipments, scientific educational lab equipment in india.