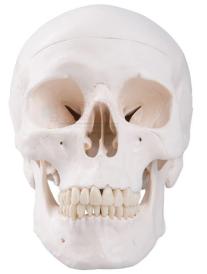

## Human Skull Model

## Description

Made of a mix of fibre glass and clay.

Numbered with key card.

The model showing the teeth of the upper and lower jaw.

Contact jLab for your Educational School Science Lab Equipments. We are best science educational equipments, science educational instruments, science lab equipments manufacturer, science laboratory instruments exporter, scientific educational equipments, scientific educational lab equipment in india.