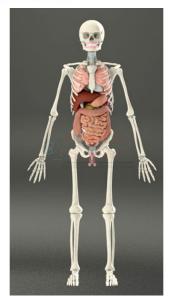

## Human Skeleton with Internal Organs & Muscles

## Description

All removable parts including all limbs, rib cage, two part heart, liver, stomach, lungs, small and large intestines.

Contact jLab for your Educational School Science Lab Equipments. We are best school science equipments suppliers, school science kits, school science lab equipment exporter, school science lab equipment manufacturer, school science lab equipment supplier, school science lab equipment suppliers in india.