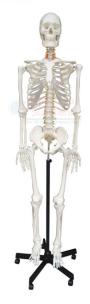

## Human Skeleton Model, Life Size PVC

## **Description**

Features nerve branches, vertebral artery and hamiated lumbar disc.

Skll includes movable jaw, cut calvarium, suture lines and three removable lower teeth.

Indian Lab Suppliers Made of PVC Plastic.

Washable.

Removable arms and legs.

Mounted on a sturdy base.

Ideal for teaching the basics of human anatomy.

Unbreakable.

Size: 170cm life size.

Contact jLab for your Educational School Science Lab Equipments. We are best laboratory equipments suppliers, laboratory glass equipments, math lab kits, mathematics lab equipment manufacturers, mathematics lab equipments, mathematics lab equipments manufacturers in india.