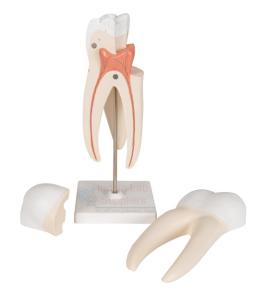

## Human Teeth Model, Triple Root Molar

## **Description**

Mounted on a stand, appropriately coloured and nicely finished.

This model is enlarged and divided into six parts.

Numbered with key card.

Contact jLab for your Educational School Science Lab Equipments. We are best indian biology lab equipments, lab equipment exporters, lab equipments exporter, lab equipments manufacturers, lab instruments manufacturers, laboratory equipment dealer in india.