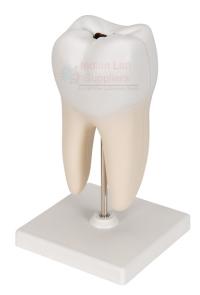

## Human Teeth Model, Lower Molar with One Root

## **Description**

Mounted on a stand, appropiately coloured and nicely finished.

It model shows lower molar with one root, nerves and vessels.

Numbered with key card.

Contact jLab for your Educational School Science Lab Equipments. We are best biology lab equipments, lab equipment exporters, lab equipments exporter, lab equipments manufacturers, lab instruments manufacturers, laboratory equipment dealer in india.