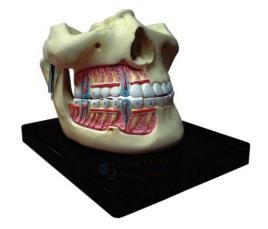

## Human Teeth Model, Upper and Lower Jaw with Partial Skull

## **Description**

On a base, appropiately coloured and nicely finished.

Numbered with key card.

Jaw with partial skull to demonstrate various type of teeth and also the arteries, veins and nerves.

Contact jLab for your Educational School Science Lab Equipments. We are best educational scientific lab equipments, educational scientific labs equipments, engineering educational equipments in india, engineering educational lab equipments, engineering equipments suppliers in india.