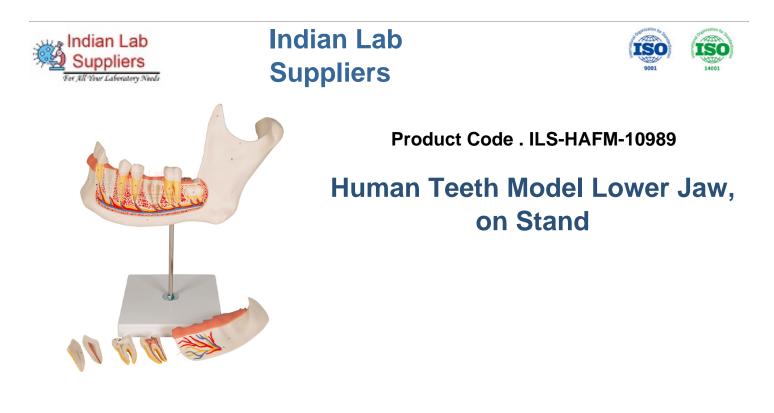

## Description

The jaw is dissected to show roots, nerves, and vessels.

Mounted on a base.

The model of a lower left jaw has been enlarged about 3.5 times to enhance the details.

Appropriately coloured with numbered key card.