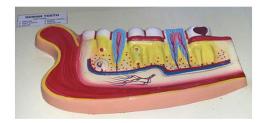

## **Human Teeth Model, Lower Jaw**

## **Description**

Mounted on a base, appropiately coloured and nicely finished.

To show all the position of the teeth in lower jaw.

Numbered with key card.

Contact jLab for your Educational School Science Lab Equipments. We are best educational scientific lab equipments, educational scientific labs equipments, engineering educational equipments in india, engineering educational lab equipments, engineering equipments suppliers in india.