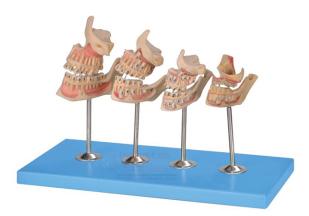

## Human Teeth Model, Dentition Development

## Description

Mounted on a stand appropriately coloured and nicely finished.

This model shows upper and lower jaw of new born child, 5 year old child, 9 year old child and young adult.

Each part is also available individually on demand.