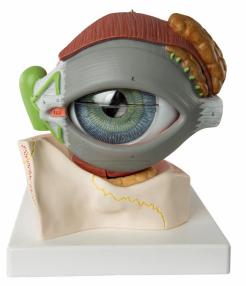

## Product Code . ILS-HAFM-10982

Human Eye Model with Eyelids

## Description

The eye itself is horizontally sectioned, and the sclera with clear cornea and muscles are removable.

Mounted on a base, appropiately coloured and nicely finished.

Ideal for demonstrating the relationship of the eyeball to the associated musculature within the orbit, the 5x-enlarged model includes eyelids, the bony orbit with intraocular muscles, a tear duct, and lachrymal gland.