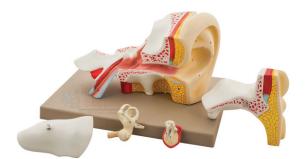

## **Description**

Consisting of dissectible 5 parts.

Ideal for explaining hearing mechanism.

Human Ear Model 5 Parts Superior.

Mounted on a base, appropriately coloured and numbered with key card.

This version is 5-6 times larger than the original for easy demonstration.