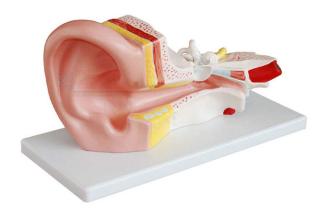

## **Description**

The tympanic membrane with malleus and incus are also removable.

Mounted on a sturdy base, appropiately coloured and nicely finished.

This version is 4-5 times larger than the original for easy demonstration.

Numbered with key card.

Petrous portion of the temporal bone section of the auditory canal is removable.

Contact jLab for your Educational School Science Lab Equipments. We are best maths lab equipment manufacturers in india, physics lab equipments manufacturers, school educational equipments, school lab equipment manufacturer, school lab equipments manufacturers scientific educational lab equipment in india.