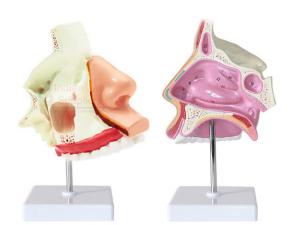

## **Description**

**Nasal Cavity**: on the lateral nasal wall show the superior, middle and inferior nasal chonchae project madially into the nasal cavity forming the superior, middle and inferior nasal maxillary siuses.

**External nose**: shows the section of the nasal bones and cartilages.

**Paranasal sinuses**: shows the frontal, sphenoid and maxillary sinuses.

Contact jLab for your Educational School Science Lab Equipments. We are best engineering educational equipments, high school science lab equipment manufacturers, lab equipment exporters, lab equipments manufacturers, lab instruments manufacturers, mathematics lab equipments manufacturers in india.