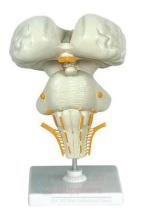

## **Human Brain Stem Model**

## Description

The base segment of the 12 pair of brain nerve are shown in yellow.

About 3 times of life size.

Size: 27x20x14 cm.

Contact jLab for your Educational School Science Lab Equipments. We are best scientific laboratory equipments manufacturer, scientific laboratory equipments supplier, technical educational equipment manufacturer, technical educational equipment manufacturer, technical educational equipments supplier, technical educational equipments exporter in india.