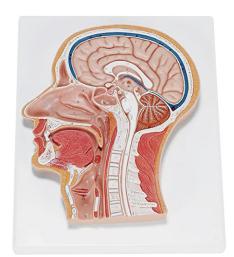

## **Human Head and Neck Model**

## **Description**

Mounted on a base, appropriately coloured and numbered with keycard.

The model of human head and neck showing the all internal organs like median section of brain, mouth, nose and pharynx, larynx and vertebral column of the neck.