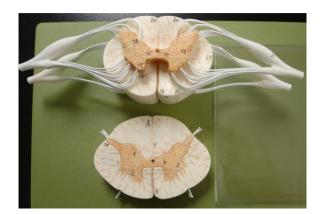

## **Description**

The spinal cord contains white and grey matter, sulci, ganglion and fissures.

The model of the spinal cord with nerve branches displace the ventral and dorsal roots of the spinal nerve.

This model shows the central nervous system containing two sets of model.

The two models are mounted on a base, appropriately coloured and numbered with key card.

Contact jLab for your Educational School Science Lab Equipments. We are best school science lab equipments suppliers in india, school science lab instruments, school science lab instruments exporter, school science lab instruments manufacturer, school scientific equipments, science educational equipment in india.