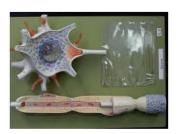

## **Neuron Model**

## **Description**

Mounted on the base, appropriately coloured and numbered with keycard.

This model showing neuron structure medulated nerve fibre, axon, myelin sheath and nodes of ranvier etc.

It is 2500 times larger then the original size.