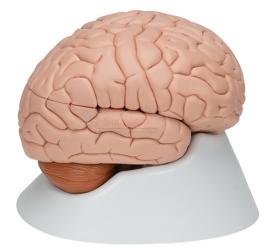

## Product Code . ILS-HAFM-10968

Human Brain Model, 8 Parts

## Description

On removable base, appropriately coloured and numbered with key card.

This medially divided brain model shows the brain as well as frontal with parietal lobes, temporal with occipital lobes, half of brain stem, half of cerabellum.