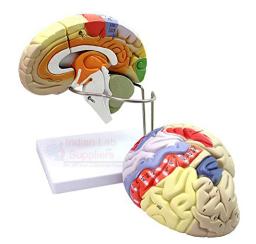

## **Description**

This 2 part brain is divided into the right half and left half.

Appropriately coloured and numbered with key card.

Life-size.

On stand.

Contact jLab for your Educational School Science Lab Equipments. We are best scientific educational lab equipments, scientific equipments manufacturers, scientific lab equipment manufacturers, scientific lab plasticware, scientific laboratory equipment manufacturer, scientific laboratory equipment supplier in india.