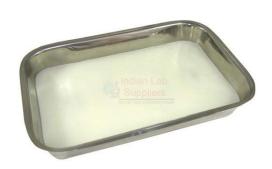

### **Description**

Indian Lab Suppliers Made from stainless steel.

Rectangular, with flanged edges.

#### **Types Available:**

Dissecting Dishes without Wax Layer

Dissecting Dishes with Wax Layer