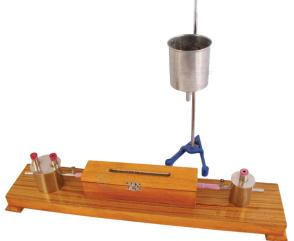

## Callendar and Barne's Apparatus (Continuous Flow)

## **Description**

The element is easily detachable and is encased in a wooden case lined with felt and provided with a hinged cover.

The leads are carried to terminals.

Consisting of Borosilicate glass tube open at both ends.

The heating element is a coil about 40cm long of nichrome wire and is wound spirally inside along the axis of the glass tube.

Complete with contact level tank of brass fitted on stand.

The two metal pots are of thick brass sheet.

Without thermometers or meters.

The apparatus when fitted is leak proof.

Contact jLab for your Educational School Science Lab Equipments. We are best scientific laboratory equipments manufacturer, scientific laboratory equipments supplier, technical educational equipment exporter, technical educational equipment manufacturer, technical educational equipment supplier, technical educational equipments exporte in india.