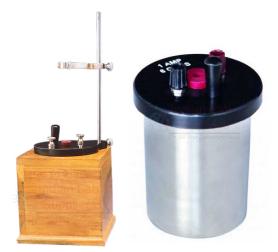

## **Description**

Two terminals are connected to coil of wire for passing current.

Consisting of a copper calorimeter of 5x7.5cm size with outer vessel of well-polished wood fitted with bakelite top with hole for thermometer and stirrer.

Available Joule's calorimeter without wooden outer vessel.

Available with copper calorimeter of customized sizes.

Contact jLab for your Educational School Science Lab Equipments. We are best technical educational equipments manufacturers, technical educational equipments manufacturer, technical educational equipments supplier, technical educational instruments, technical educational instruments exporter, technical educational instruments manufacturer, vocational training lab instruments exporter in india.