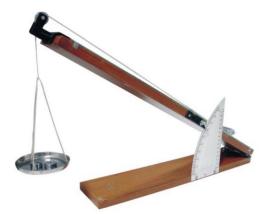

## **Inclined Plane, Economy**

## **Description**

Superior quality, adjustable with graduated cast aluminium arc, iron roller, glass plate and scale.

Made of polished wood size 7.5x60 cm with frictionless pulley.

Also available with brass parts.