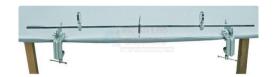

## Bending of Beam Apparatus, Koenig's Method

## **Description**

A sharp knife edge with hanger on the beam.

It consists of a brass beam 9 mm square, one meter long resting on the knife edges of two heavy table clamps.

Indian Lab Suppliers Two tilting type mirrors are also provided for this apparatus.