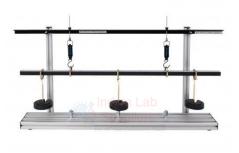

## **Bending of Beam Apparatus**

## Description

A spherometer fitted on a cast iron stand (Specially designed for this apparatus) with electric contacts is also provided.

It consists of a stand with knife-edge top.

Sharp knife edge with hanger is also provided which moves on metal bar.

Comprising a metal bar of 100 cm length having width 25 mm and thickness 4.5 mm.

Available with/without weights.

Contact jLab for your Educational School Science Lab Equipments. We are best scientific educational lab equipments, scientific equipments manufacturers, scientific lab equipment manufacturers, scientific lab plasticware, scientific laboratory equipment manufacturer, scientific laboratory equipment supplier in india.