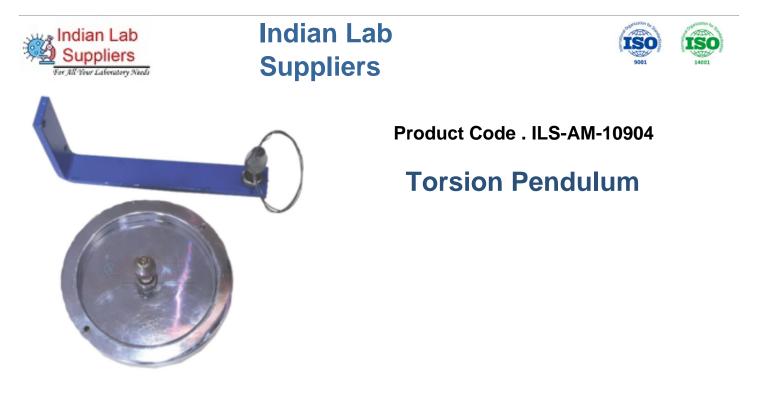

## Description

A heavy metal ring of brass and the same outside diameter as the disc is included.

When ring is placed on the disc, the moment of inertia and therefore the period of vibration of system is increased.

The one end of suspension wire hangs from the universal clamp with the help of a chuck nut and another end of wire is clamped to solid brass disc of 12.5cm diameter and 1.25cm thick with the help of chuck nut.