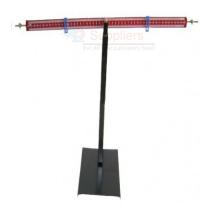

## Lever/Force into Force Arm Apparatus

## **Description**

Two plastic hooks, which moves along the aluminum meter scale is also provided.

These plastic hooks are used for carrying slotted weights.

It consists of half-meter aluminum strip with stone agate knife edge at the center.

This set up is provided on a superior quality sheet metal stand but without weights.

The aluminum strip is firstly painted and after that it is screen printed as 25-0-25 cm having zero at the center.

Contact jLab for your Educational School Science Lab Equipments. We are best scientific laboratory equipments manufacturer, scientific laboratory equipments supplier, technical educational equipment exporter, technical educational equipment manufacturer, technical educational equipments exporter in india.