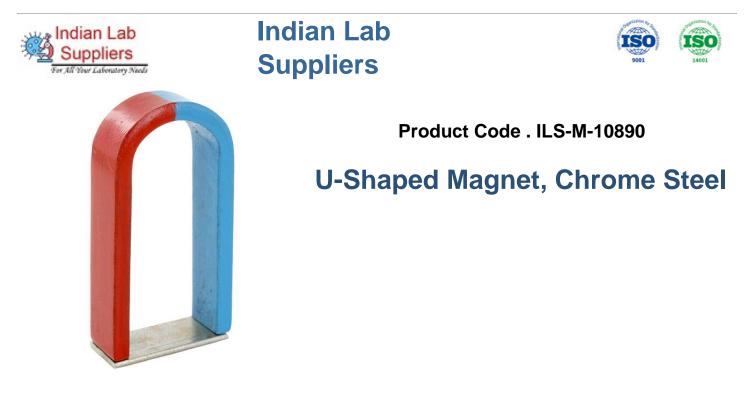

## Description

Chrome Steel magnets of moderate strength, with keeper. North pole is marked.

## Size (L x W x H in mm):

15 x 8 x 75

15 x 8 x 100

- 15 x 8 x 150
- 15 x 6 x 75
- 15 x 6 x 100
- 15 x 6 x 150

Contact jLab for your Educational School Science Lab Equipments. We are best technical educational instruments supplier, technical institute lab equipments, technical lab equipments manufacturers, top lab equipments manufacturers, tvet lab equipment manufacturers, vocational training lab equipments exporter, vocational training lab equipments manufacturers in india.