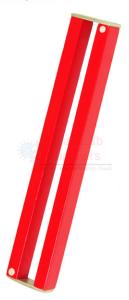

## **Alnico Bar Magnet Pair**

## **Description**

Alnico magnets of superior strength are supplied in pairs with keepers.

Having strong lasting power.

North pole clearly marked.

## Size (L x W x H in mm):

50 x 10 x 6

75 x 10 x 6

100 x 10 x 6

150 x 10 x 6

50 x 12 x 8

75 x 12 x 8

100 x 12 x 8

150 x 12 x 8

50 x 15 x 10

75 x 15 x 10

150 x 15 x 10

Contact jLab for your Educational School Science Lab Equipments. We are best scientific laboratory equipments manufacturer, scientific laboratory equipments supplier, technical educational equipment exporter, technical educational equipment manufacturer, technical educational equipments exporter, in india.