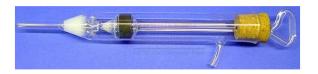

## Lift Pump

## Description

Working model made of glass, consist of a cylinder and piston provided with non-return float valves and a side tube for outlet

To show the concepts involved in a lift pump.

Contact jLab for your Educational School Science Lab Equipments. We are best school lab equipment supplier, school lab equipments, school lab equipments export, school lab equipments manufacturers, school lab equipments manufacturers in india.