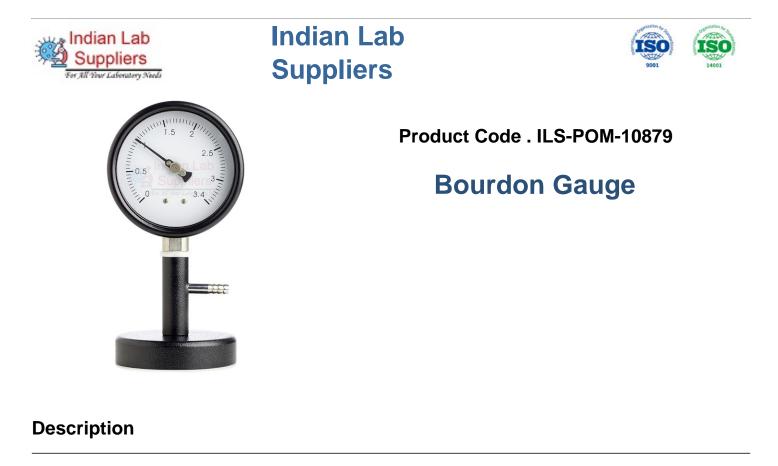

The case has a transparent perspex back to clearly observe the working of the gauge mechanism.

A riffled tubule present at its one side provides gauge connection through rubber tubing.

Used to measure actual gas pressure, and not gauge. Consist of a circular gauge. The dial has dual scale reading 0 to 50 Lbs / in2 and 0 to 3.5 kg / cm2 pressure.

Mounted on heavy cast-metal base for stability.

A thick black pointer needle against white dial provides easy reading of scale directly giving the actual pressure.

Contact jLab for your Educational School Science Lab Equipments. We are best school lab equipment supplier, school lab equipments, school lab equipments export, school lab equipments manufacturers, school lab equipments manufacturers in india.