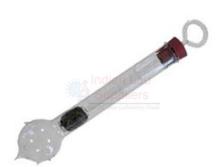

## Description

When held with the holes in a horizontal plane and piston is pushed in, water will stream out at the same distance from each hole.

For showing that pressure is transmitted equally in all directions.

It consists of a hollow metal brass/glass ball with small holes along one circumference and a branch tube with piston.

Contact jLab for your Educational School Science Lab Equipments. We are best scientific educational lab equipments, scientific equipments manufacturers, scientific lab equipment manufacturers, scientific lab plasticware, scientific laboratory equipment manufacturer, scientific laboratory equipment supplier in india.