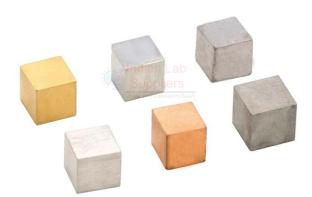

## **Metal Cubes**

## **Description**

Set of six different metals.

They consist of one piece each of copper, aluminum, iron, zinc and lead cubes.

These metal cubes are intended for specific gravity measurements.

Indian Lab Suppliers Custom made sizes and materials also available including non metal materials like wood, plastic, etc Also available with hook.