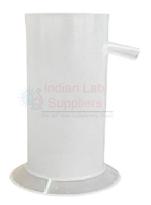

## Overflow Vessel (Eureka Can) Plastic

## **Description**

Used in Archimedes experiment.

Made of polypropylene and non corrosive white colour and has a spout to drain out overflowing liquids, used in laboratory for measuring displacement of liquids.