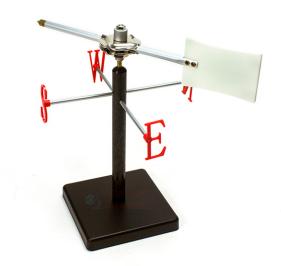

## Product Code . ILS-PMP-10852

Wind Vane

## Description

It rotates with minimum friction, and is balanced to avoid bias towards any particular direction.

It meets important requirements for accurate indication of wind direction.

Most suitable for mounting on buildings of Meteorological departments.