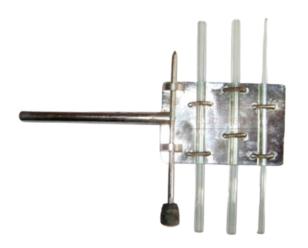

## **Capillary Tube Clamp**

## Description

The 9mm rod is also attached to metal plate, so that complete clamp can be held in any stand for determining the surface tension of liquid by capillary rise method.

The apparatus comprises a metal frame, on which four capillary tubes of 10cm long and of different internal diameters are clamped with the help of small metal brackets.