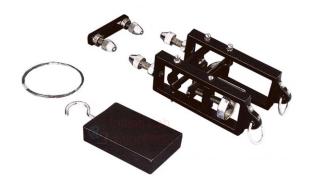

## Young's Modulus Apparatus (Searle's Pattern)

## **Description**

Supplied in case with a ceiling bracket, constant weight and suitable wire. Without weights.

Young's Modulus Apparatus (Searle's Pattern).

It comprising of two brass frames with specially designed self centering chucks, connected by a pivoted link carrying a sensitive spirit level and a standard micrometer head reading to 1/100 mm.