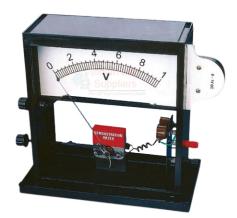

## **Demonstration Meter Interscale**

## **Description**

Accuracy: ±2.5 % FSD

Dimensions: 300x150x300 mm.

Basic Movement: 5 mA - 100mV F.S.D.

Scale length: 200 mm (approx.)

Weight: 2kg. approx.

Contact jLab for your Educational School Science Lab Equipments. We are best scientific educational lab equipments, scientific equipments manufacturers, scientific lab equipment manufacturers, scientific lab plasticware, scientific laboratory equipment manufacturer, scientific laboratory equipment supplier in india.