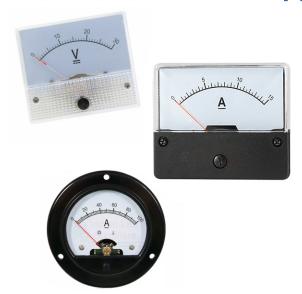

## **Panel Meters**

## **Description**

Case: Clear Trasparent case with white ABS base

Scale Length: 50 mm (approx.) with knife edge pointer with or without anti parallax mirror scale.

**Accuracy**: ± 2 F.S.D.

Over All Size: 65x65mm Square approx.

Case: Unbreakable, moulded, ABS Plastic Black Case

**Scale Length**: 50mm (approx.) with knife edge pointer with or without anti parallax mirror scale.

Accuracy: ± 2 F.S.D.

Over All Size: 80mm round approx.

Case: Clear Trasparent case with white ABS base

Scale Length: 60 mm (approx.) with knife edge pointer with anti parallax mirror scale.

Accuracy: ± 2 F.S.D.

| Over All Size: 80x80mm square                                                                                                                                                                                                                                                                                 |
|---------------------------------------------------------------------------------------------------------------------------------------------------------------------------------------------------------------------------------------------------------------------------------------------------------------|
|                                                                                                                                                                                                                                                                                                               |
|                                                                                                                                                                                                                                                                                                               |
|                                                                                                                                                                                                                                                                                                               |
| Case: Unbreakable, moulded, ABS Plastic Black Case with clear transparent front window.                                                                                                                                                                                                                       |
| Scale Length: 85mm (approx.) with knife edge pointer with or without anti parallax mirror scale                                                                                                                                                                                                               |
| Accuracy: ± 2 F.S.D.                                                                                                                                                                                                                                                                                          |
| Over All Size: 80xl00mm Square approx.                                                                                                                                                                                                                                                                        |
|                                                                                                                                                                                                                                                                                                               |
|                                                                                                                                                                                                                                                                                                               |
| Contact jLab for your Educational School Science Lab Equipments. We are best science educational equipments, science educational instruments, science lab equipments manufacturer, science laboratory instruments exporter, scientific educational equipments, scientific educational lab equipment in india. |
| Indian Lab Suppliers,                                                                                                                                                                                                                                                                                         |
| Direct Contact Details    +91-8569909696    sales@indianlabsuppliers.com  www.indianlabsuppliers.com                                                                                                                                                                                                          |
|                                                                                                                                                                                                                                                                                                               |
|                                                                                                                                                                                                                                                                                                               |
|                                                                                                                                                                                                                                                                                                               |
|                                                                                                                                                                                                                                                                                                               |
|                                                                                                                                                                                                                                                                                                               |
|                                                                                                                                                                                                                                                                                                               |
|                                                                                                                                                                                                                                                                                                               |
|                                                                                                                                                                                                                                                                                                               |
|                                                                                                                                                                                                                                                                                                               |