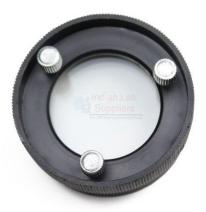

## **Newton's Ring Apparatus**

## Description

The Newton's Rings Apparatus consists of a plano-convex lens on top of a flat glass plate, held together by a plastic frame.

The pressure between the lens and the plate can be adjusted by means of three thumbscrews.