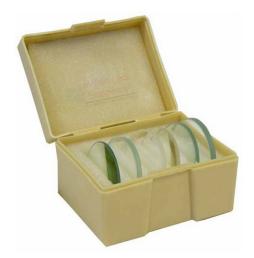

## **Glass Lens Demonstration**

## **Description**

The set includes one each of concave, convex, double concave, double convex, plano concave, and plano convex lens arranged in a foam-lined wooden box.

This set is for showing the most important types of lenses.

They are 1.5? (38 mm) Dia., optically true with ground glass edges.

Contact jLab for your Educational School Science Lab Equipments. We are best technical educational instruments supplier, technical institute lab equipments, technical lab equipments manufacturers, top lab equipments manufacturers, tvet lab equipment manufacturers, vocational training lab equipments manufacturers in india.