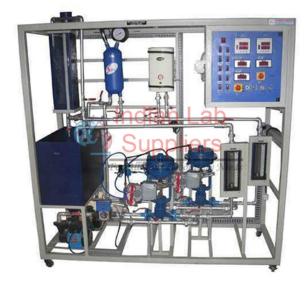

## **Process Control Simulator Unit**

The process which forms the basis of operation of the various control loops and equipment is illustrated in. The water finally flows back into the sump tank T1, the heat introduced into the system being removed by a water cooler, HE1. V2 simulates a vessel used for a hazardous process reaction, demanding the use of flame proof control equipment in its immediate vicinity, thus providing a logical reason for the use of pneumatic and interfaced control equipment. Water is fed to a centrifugal pump from sump tank T1 and then to a water heater HE2 before passing into two vessels V1 and V2, mounted in series and simulating a reactor system. Four standard areas of control are presented.