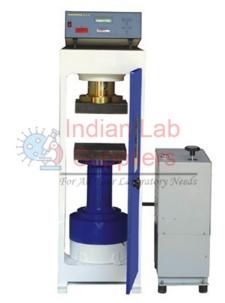

## Digital Compression Testing Machine

## **Description**

The electrically operated pumping units are provided with a control knob to adjust the pace rate which can be effectively controlled by an experienced operator during the course of testing, by observing the progress of the load gauge reading. The load gauges are fitted with a maximum load pointer. In the Electrically Operated Pumping Units, load gauges are fitted with micro switches to switch-off the motor when the load approaches the maximum capacity of the gauge, avoiding any over loading. Relays are incorporated so that the motor does not restart on its own after a power breakdown. The electrically operated pumping units are also fitted with hand operated pump.

Compression Testing Equipment Electrically cum Manually (Hand) Operated. The loads are measured on Bourdon tube type load gauges which are calibrated against certified proving rings.

Contact jLab for your Educational School Science Lab Equipments. We are best school science lab equipment suppliers in india, school science lab equipments exporter, school science lab equipments manufacturers, school science lab equipments manufacturer, school science lab equipments supplier, school science lab equipments suppliers in india