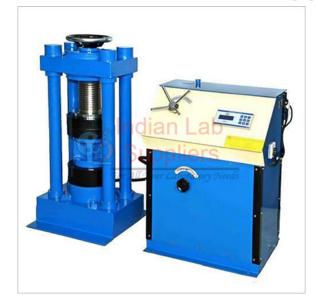

## **Compression Testing Machine Electrically Operated**

## **Description**

Compression Testing Machine Electrically Operated

The Digital Compression Testing Machine has been designed to meet the need for a simple, economic and reliable means to test concrete for its compressive strength. Relays are incorporated so that the motor does not restart on its own after a power breakdown. The Digital Indicator incorporates a 4-Digits display calibrated in Kilo Newton (KN) and preset to maximum load capacity fitted with micro switches to switch-off the motor when the load approaches the maximum capacity of the gauge, avoiding any over loading. The electrically operated pumping units are provided with a control knob to adjust the pace rate which can be effectively controlled by an experienced operator during the course of testing, by observing the progress of the Digital Indicator readings.