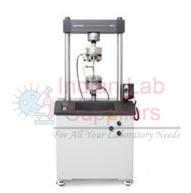

## **Fatigue Testing Machine**

## Description

Loading Device With Movable Support, Threaded Spindle With Hand Wheel, Spring Balance.Speed Measurement Via Contactless Inductive Speed Sensor. Electronic load cycle, can also be used to indicate the speed. Automatic Shut Down On Test Bar Fracture By Stop Switch Integrated Into the Movable Support. 3 Sets Of Cylindrical Test Bars made of Steel, Special Shape Bars For Demonstrating The Influence Of Notching And Surface Finish. Drive Via Electric Motor.

Test bars

Material: Steel Ck35.

3 different shapes.

Electronic load cycle counter

8-digit digital display

Can be switched to display speed

Technical Data:

Motor

Speed: 2.800min-1

Output: 0,37kw

Load: 0...300N

Contact jLab for your Educational School Science Lab Equipments. We are best school science lab equipments suppliers in india, school science lab instruments, school science lab instruments exporter, school science lab instruments manufacturer, school scientific equipments, science educational equipment in india