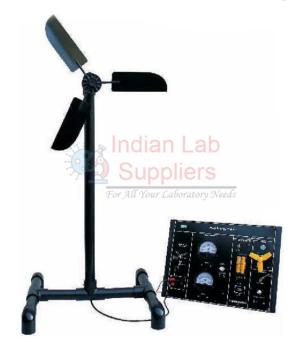

## Wind Energy Modular Trainer With Connection

## **Description**

Identification of the components and association with their function

- Interpretation of diagrams and association with their objective.
- Measurement of wind speed.
- Analysis of the operation of the installations once assembled.
- Analysis of the behavior of the wind turbine.
- Assembly of the proposed installations.

## Technical Specification:-

- Anemometer and wind direction sensor mounted on a stand.
- A supporting frame for the modules.

- A braking resistance, 250 W, 3 Ohm.
- A wind turbine, 400W, 12Vac.
- A load module. It includes two mains voltage lamps, dichroic 35W and LED 3W, with independent switches.
- A module for the measurement of: wind speed (m/s), wind direction (degrees), current up to 30V, ± 15A (two dc ammeters), voltage up to 30V and power up to 1000W.
- A network distributor.
- A motor kit for driving the wind turbine, composed of a stepper motor and a 300 W power supply.
- A dc to ac converter module.
- An energy measurement module.
- A differential magneto?thermal switch.