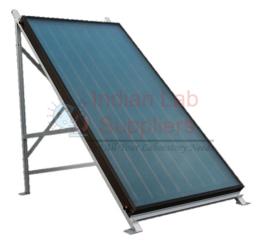

#### Flat Plate Solar Energy Collector

An instrumentation and water circulating console is attached to the panel under test via flexible hoses and this displays all of the relevant measured parameters. A Flat Plate Solar Collector similar to those used for heating swimming pools or domestic hot water is mounted on an adjustable frame. For internal operation an artificial solar source is available on application as an optional extra. Flat Plate Solar Collector unit is designed for internal or external operation.