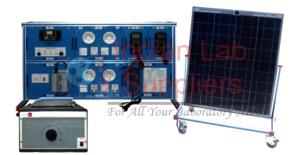

#### Photovoltaic Trainer

Photovoltaic Trainer system may be expanded by the addition of extra optional solar panels and batteries. A complete 80W solar panel system with instrumentation panel containing a battery charge controller, panel loading system, all relevant instrumentation and an external deep cycle 110Amp hour battery. Instrumentation includes high accuracy solarimeter, panel temperature, electrical charging and load power measurement.