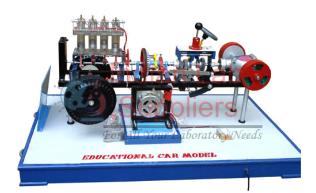

## **Educational Car Model**

## Description

The chassis is consisting of Front axle with wheels, Steering, Every part is sturdily built to ensure dependable, service. Four cylinders Engine, Clutch, Gear Box, Differential, Rear axle with wheel brakes, radiator, Fuel tank, etc. The basic principles of operation of a car are clearly demonstrated by this convenient size open construction model. Pistons of the engine move up and down, cam shaft connected by. Gears opens all closes the intake and exhaust valves of each cylinder in proper sequence, Bulb flash to show instant firing, order.